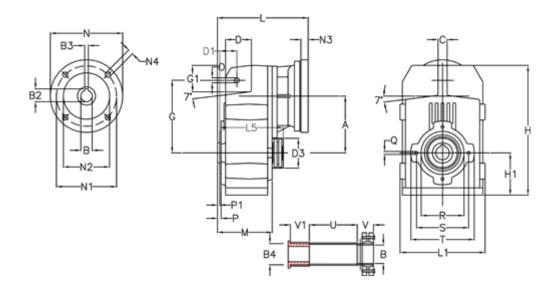

## **Data Sheet**

Article number: 29560302348430

Description: Shaft mounted gear
A312QF35-23,4-P80B5

## **Measures**

| A = 150.50 | D1 = 54.0  | I5 = 180.0  | P1                                  | = 3.5    | V =  |
|------------|------------|-------------|-------------------------------------|----------|------|
| B = 36     | d3 = 90    | M = 125.0   | Q                                   | = M10x17 | V1 = |
| B1 = 19    | G = 170    | N = 200     | R                                   | = 110    |      |
| B2 = 21.8  | G1 = 84.0  | N1 = 165    | S                                   | = 130    |      |
| B3 = 6     | H = 326.0  | N2 = 130    | Т                                   | = 150    |      |
| B4 = 35    | H1 = 102.0 | N4 = M10x20 | Tightening torque Nm adapter bushir | ng = 6.0 |      |
| C = 20     | L = 245.0  | O = 13      | Tightening torque Nm shrink disc    | = 8.0    |      |
| D = 68.0   | L1 = 210   | P = 6.5     | U                                   | = 95.5   |      |
|            |            |             |                                     |          |      |